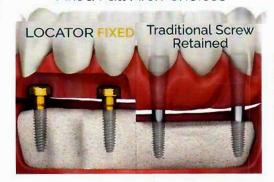

Fixed Full Arch Choices

Same Abutment,
Reduced Chairtime,
Less Bone Reduction...
LOCATOR FIXED